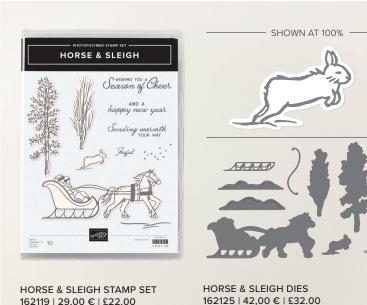

162119 | 29,00 € | £22.00
10 photopolymer stamps • EN FR DE (10.6 x 5.2 cm)

162125 | 42,00 € | £32.00
9 dies. Largest die: 4-13/16" x 2-1/16"
(10.6 x 5.2 cm)

REAL RED MOSSY MEADOW