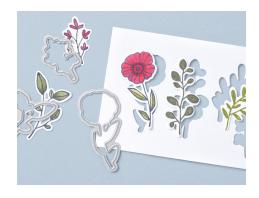

10% BUNDLED SAVINGS Cling • EN DE
Timeless Charm Stamp Set +
Timeless Charm Dies

TIMELESS CHARM STAMP SET 162256 | 31,00 € | £24.00 • EN DE 12 cling stamps

TIMELESS CHARM DIES 162262 | 40,00 € | £31.00 13 dies. Largest die: 1-1/2" x 3-1/8" (3.8 x 7.9 cm)