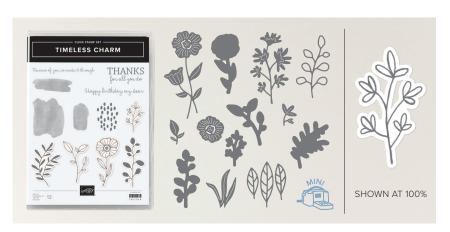

## 3. ADHESIVE-BACKED SNOWFLAKE ASSORTMENT 162129 | 9,75 € | £7.50

90 pieces in 3 colours. 10 mm, 15 mm, 17 mm. Copper, gold, white.

MISTY MOONLIGHT (3)

EARLY ESPRES<u>SO</u>

TIMELESS CHARM BUNDLE 162263 | <del>71,00 €</del> 63,75 € | <del>£55.00</del> £49.50

10% BUNDLED SAVINGS Cling • EN DE
Timeless Charm Stamp Set +
Timeless Charm Dies

TIMELESS CHARM STAMP SET 162256 | 31,00 € | £24.00 • EN DE 12 cling stamps

TIMELESS CHARM DIES 162262 | 40,00 € | £31.00 13 dies. Largest die: 1-1/2" x 3-1/8" (3.8 x 7.9 cm)